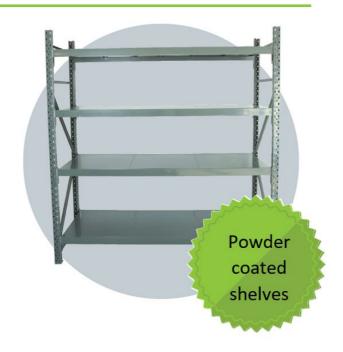

# LONG-SPAN

The fully adjustable long-span shelving system is designed for storage of light to medium loads. It lends itself to use in almost any situation. The units comprises frames, beams and either powder coated steel inserts or timber shelves.