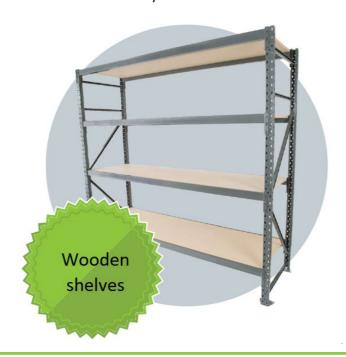

# LONG-SPAN

The fully adjustable long-span shelving system is designed for storage of light to medium loads. It lends itself to use in almost any situation. The units comprises frames, beams and either powder coated steel inserts or timber shelves.