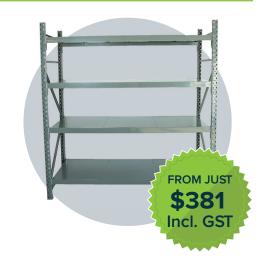

## **POWDER COATED STEEL INSERTS**

All shelving units are 2m high with 4 shelves. Prices shown include GST.

| Beam Length | 600mm(D) | 900mm(D) |
|-------------|----------|----------|
| 1200mm      | \$381    | \$434    |
| 1800mm      | \$477    | \$545    |
| 2400mm      | \$601    | \$685    |