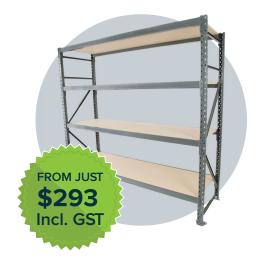

## **WOODEN SHELVES**

All shelving units are 2m high with 4 shelves. Prices shown include GST.

| Beam Length | 400mm(D) | 600mm(D) | 900mm(D) |
|-------------|----------|----------|----------|
| 1200mm      | \$293    | \$333    | \$394    |
| 1800mm      | \$371    | \$410    | \$469    |
| 2400mm      | \$439    | \$506    | \$605    |